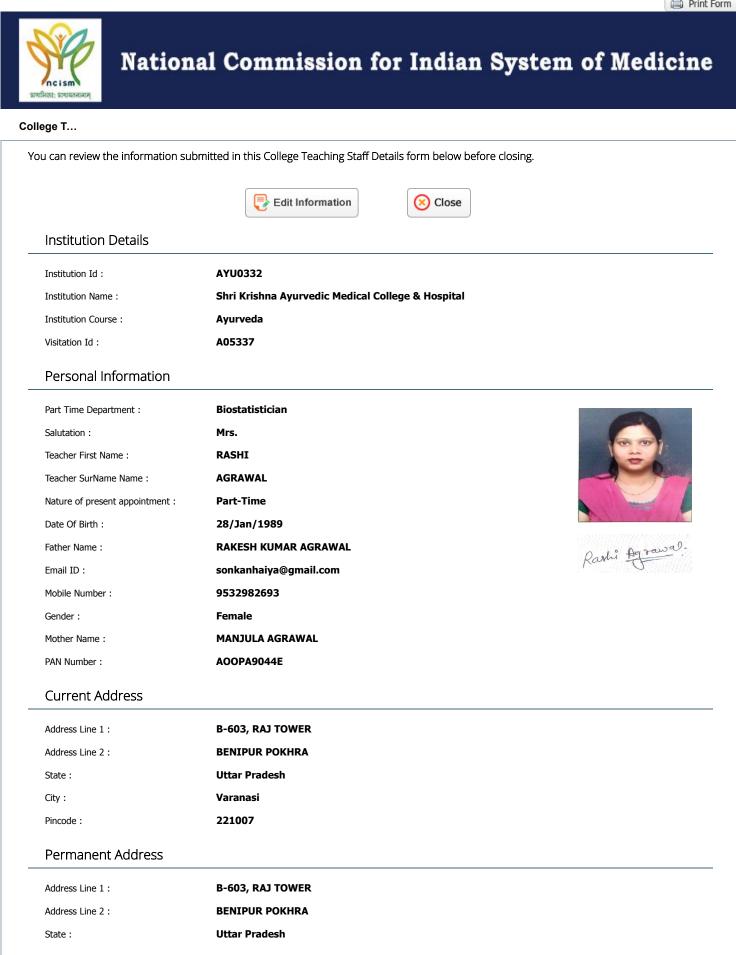

| City | : |  |
|------|---|--|
|      |   |  |

Pincode :

Varanasi 221007

**Education Details** 